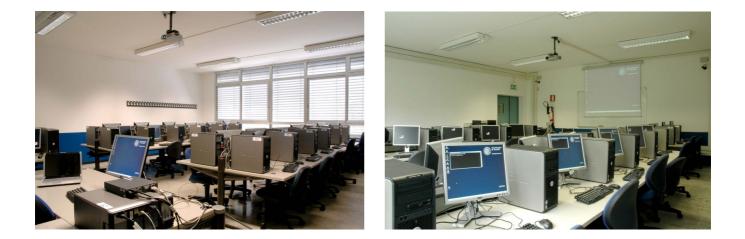

## ROOM: 3.4

(Castelnuovo Building - 3rd floor)

#### **PC** n°: 55

## **Operative System:**

Windows XP Professional SP3

## Extra technical devices:

- 2 overhead projectors
- overhead camera
- audio system