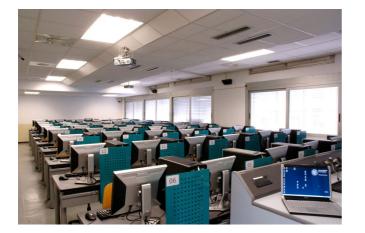

# ROOM: 3.2

(Castelnuovo Building - 3rd floor)

**PC** n°: 41

**Operative System:** Windows 7 64bit En

## Extra technical devices:

- 2 overhead projectors
- overhead camera
- audio system