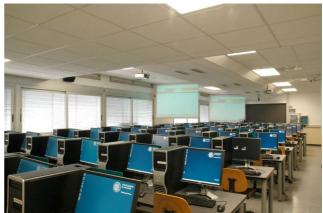

## ROOM: 3.3

(Castelnuovo Building - 3rd floor)

#### **PC n°:** 46

#### **Operative System:**

Windows 7 SP1 - English version

#### Extra technical devices:

- 2 overhead projectors
- overhead camera
- audio system