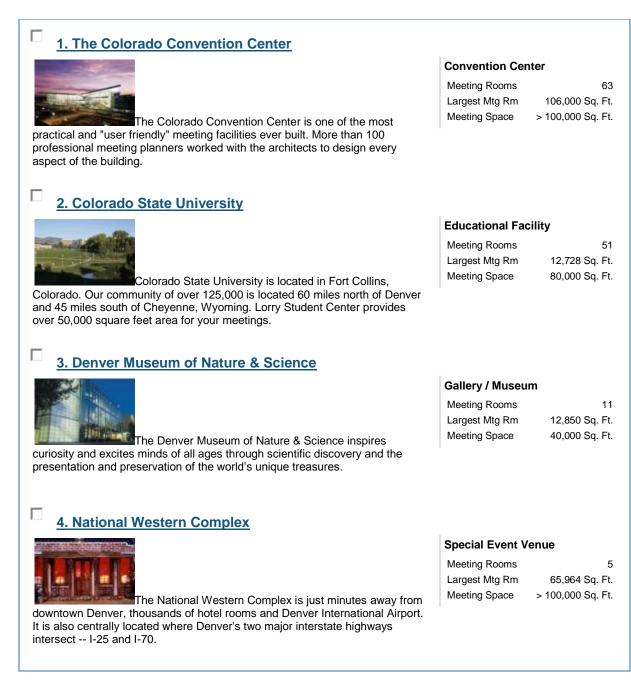

onference site in the Colorado Rockies.

#### 8. Copper Mountain Resort



# 9. The Broadmoor



|    | •              |                   |
|----|----------------|-------------------|
|    | Sleep Rooms    | 744               |
| n  | Meeting Rooms  | 60                |
|    | Largest Mtg Rm | 60,000 Sq. Ft.    |
| of | Meeting Space  | > 100,000 Sq. Ft. |
|    |                |                   |

A luxurious retreat conveniently located just minutes from downtown Colorado Springs, The BROADMOOR is the pinnacle of meeting locations in North America. It has 700 rooms and suites, 185,000 square feet flexible event space.

 $\Box$ 

April 23, 2010 Prepared for: LOC of Denver chapter / OSGeo



(Sample) Prospective Denver area Conference/Convention Center venues for FOSS4G Sept/Oct 2011



# 5. Denver Merchandise Mart The Denver Merchandise Mart Complex is located 10 minutes north of downtown Denver, Colorado, at I-25 and 58th Avenue, Exit

#### 6. Broomfield Event Center

ft. of meeting, banquet and exhibition space.



Interested in having your event at the new Broomfield Event Center? The BEC offers a variety of spaces and entertaining options for a variety of events.

#215, and is 30 minutes from Denver International Airport. It offers 269,000 sq.

## 7. Douglas County Fairgrounds & Events Center



Douglas County Events Center is centrally located between Denver & Colorado Springs, one mile east of Interstate 25 at Castle Rock Exit 181. Venue can host a variety of events from banquets, concerts, trade shows, conventions, seminars, meetings etc.

## 8. Larimer County E