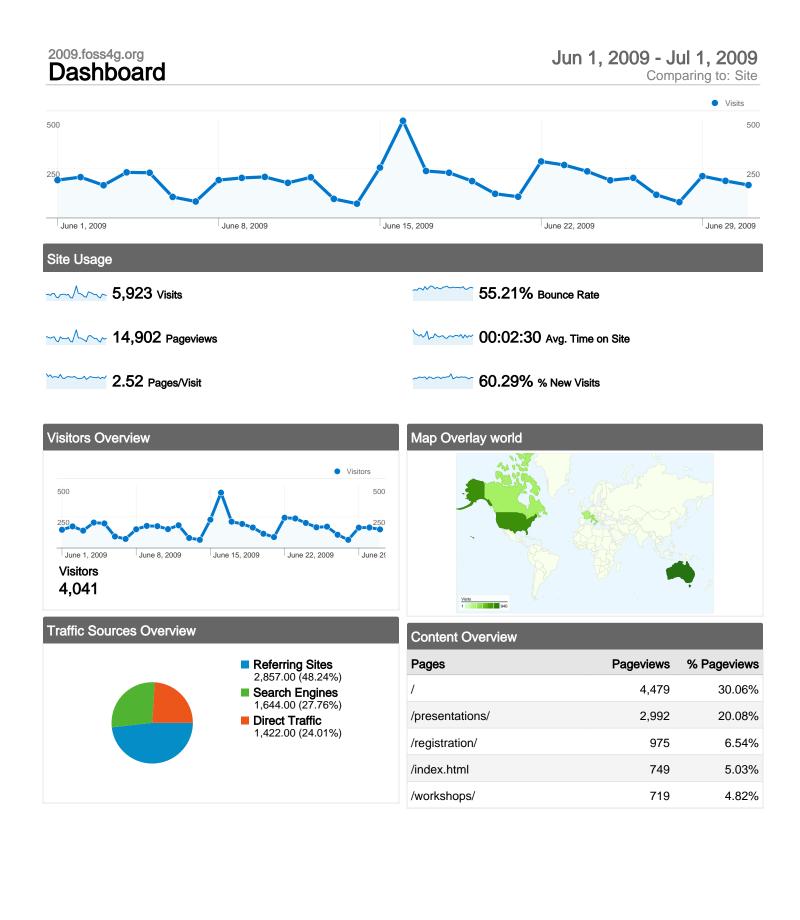

## 5,923 visits came from 132 countries/territories

Site Usage

| Visits<br>5,923<br>% of Site Total:<br>100.00% | Pages/Visit<br>2.52<br>Site Avg:<br>2.52 (0.00%) | Avg. Time on Site<br>00:02:30<br>Site Avg:<br>00:02:30 (0.00%) |             | % New Visits<br>60.34%<br>Site Avg:<br>60.29% (0.08%) | <b>55.21</b><br>Site Avg: | Bounce Rate<br>55.21%<br>Site Avg:<br>55.21% (0.00%) |  |
|------------------------------------------------|--------------------------------------------------|----------------------------------------------------------------|-------------|-------------------------------------------------------|---------------------------|------------------------------------------------------|--|
| Country/Territory                              |                                                  | Visits                                                         | Pages/Visit | Avg. Time on<br>Site                                  | % New Visits              | Bounce Rate                                          |  |
| Australia                                      |                                                  | 940                                                            | 3.15        | 00:03:30                                              | 48.62%                    | 46.91%                                               |  |
| United States                                  |                                                  | 778                                                            | 2.10        | 00:01:39                                              | 65.68%                    | 65.30%                                               |  |
| Italy                                          |                                                  | 338                                                            | 2.53        | 00:02:21                                              | 56.80%                    | 50.00%                                               |  |
| Canada                                         |                                                  | 314                                                            | 2.22        | 00:01:42                                              | 52.23%                    | 55.10%                                               |  |
| France                                         |                                                  | 275                                                            | 2.35        | 00:02:25                                              | 46.55%                    | 58.18%                                               |  |
| Germany                                        |                                                  | 259                                                            | 2.63        | 00:02:10                                              | 68.73%                    | 51.74%                                               |  |
| Japan                                          |                                                  | 208                                                            | 2.81        | 00:02:29                                              | 50.00%                    | 51.92%                                               |  |
| New Zealand                                    |                                                  | 202                                                            | 2.74        | 00:02:47                                              | 48.02%                    | 52.48%                                               |  |
| United Kingdom                                 |                                                  | 160                                                            | 2.24        | 00:01:48                                              | 69.38%                    | 60.00%                                               |  |

55.21% Bounce Rate