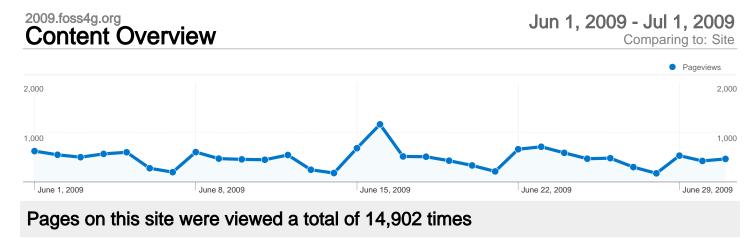

| Greece | 154 | 1.43 | 00:01:06 | 85.06% | 80.52%        |
|--------|-----|------|----------|--------|---------------|
|        |     |      |          |        | 1 - 10 of 132 |

-------- 14,902 Pageviews