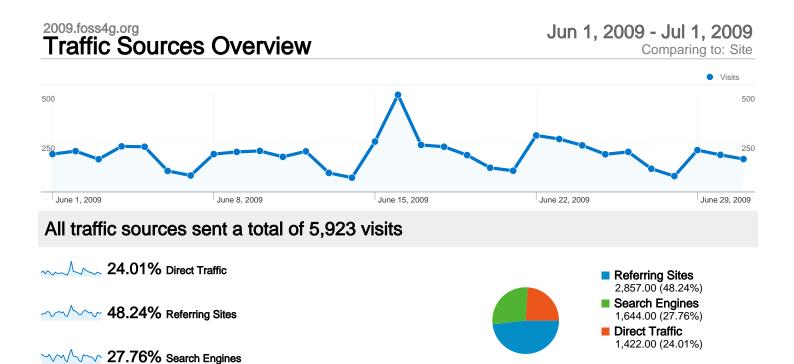

### **Top Traffic Sources**

| Sources                            | Visits | % visits | Keywords      | Visits | % visits |
|------------------------------------|--------|----------|---------------|--------|----------|
| google (organic)                   | 1,595  | 26.93%   | foss4g        | 469    | 28.53%   |
| (direct) ((none))                  | 1,422  | 24.01%   | foss4g 2009   | 464    | 28.22%   |
| osgeo.org (referral)               | 290    | 4.90%    | foss4g2009    | 120    | 7.30%    |
| qgis.org (referral)                | 217    | 3.66%    | olap mapfish  | 21     | 1.28%    |
| postgis.refractions.net (referral) | 160    | 2.70%    | foss4g sydney | 13     | 0.79%    |