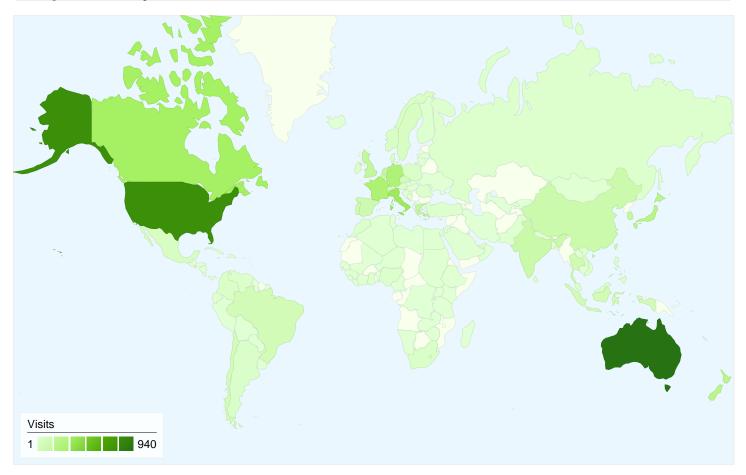

# 2009.foss4g.org Map Overlay

## 5,923 visits came from 132 countries/territories

Site Usage

| Visits<br>5,923<br>% of Site Total:<br>100.00% | Pages/Visit<br>2.52<br>Site Avg:<br>2.52 (0.00%) | Avg. Time on Site<br>00:02:30<br>Site Avg:<br>00:02:30 (0.00%) |             | % New Visits<br>60.34%<br>Site Avg:<br>60.29% (0.08%) | <b>55.21</b><br>Site Avg: | Bounce Rate<br>55.21%<br>Site Avg:<br>55.21% (0.00%) |  |
|------------------------------------------------|--------------------------------------------------|----------------------------------------------------------------|-------------|-------------------------------------------------------|---------------------------|------------------------------------------------------|--|
| Country/Territory                              |                                                  | Visits                                                         | Pages/Visit | Avg. Time on<br>Site                                  | % New Visits              | Bounce Rate                                          |  |
| Australia                                      |                                                  | 940                                                            | 3.15        | 00:03:30                                              | 48.62%                    | 46.91%                                               |  |
| United States                                  |                                                  | 778                                                            | 2.10        | 00:01:39                                              | 65.68%                    | 65.30%                                               |  |
| Italy                                          |                                                  | 338                                                            | 2.53        | 00:02:21                                              | 56.80%                    | 50.00%                                               |  |
| Canada                                         |                                                  | 314                                                            | 2.22        | 00:01:42                                              | 52.23%                    | 55.10%                                               |  |
| France                                         |                                                  | 275                                                            | 2.35        | 00:02:25                                              | 46.55%                    | 58.18%                                               |  |
| Germany                                        |                                                  | 259                                                            | 2.63        | 00:02:10                                              | 68.73%                    | 51.74%                                               |  |
| Japan                                          |                                                  | 208                                                            | 2.81        | 00:02:29                                              | 50.00%                    | 51.92%                                               |  |
| New Zealand                                    |                                                  | 202                                                            | 2.74        | 00:02:47                                              | 48.02%                    | 52.48%                                               |  |
| United Kingdom                                 |                                                  | 160                                                            | 2.24        | 00:01:48                                              | 69.38%                    | 60.00%                                               |  |