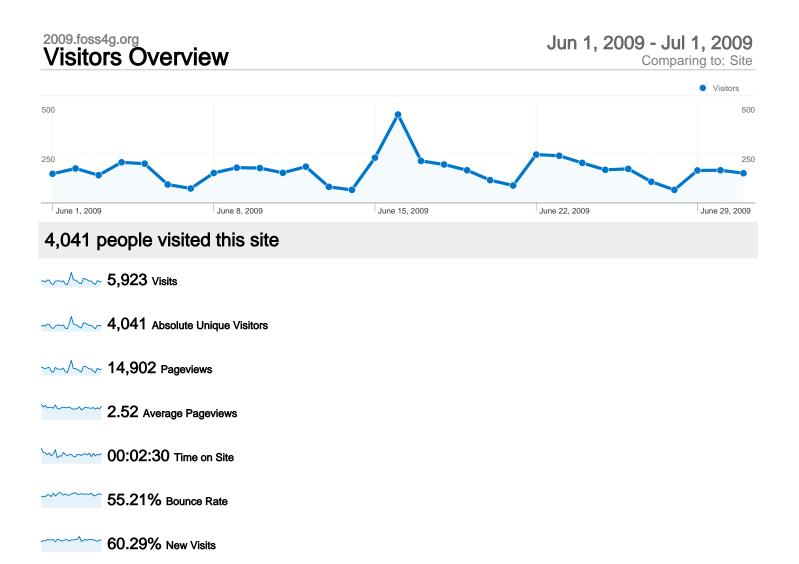

## 5,923 visits came from 132 countries/territories

Site Usage

| Visits<br>5,923<br>% of Site Total:<br>100.00% | Pages/Visit<br>2.52<br>Site Avg:<br>2.52 (0.00%) | Avg. Time on Site<br>00:02:30<br>Site Avg:<br>00:02:30 (0.00%) |             | % New Visits<br>60.34%<br>Site Avg:<br>60.29% (0.08%) | <b>55.21</b><br>Site Avg: | Bounce Rate<br>55.21%<br>Site Avg:<br>55.21% (0.00%) |  |
|------------------------------------------------|--------------------------------------------------|----------------------------------------------------------------|-------------|-------------------------------------------------------|---------------------------|------------------------------------------------------|--|
| Country/Territory                              |                                                  | Visits                                                         | Pages/Visit | Avg. Time on<br>Site                                  | % New Visits              | Bounce Rate                                          |  |
| Australia                                      |                                                  | 940                                                            | 3.15        | 00:03:30                                              | 48.62%                    | 46.91%                                               |  |
| United States                                  |                                                  | 778                                                            | 2.10        | 00:01:39                                              | 65.68%                    | 65.30%                                               |  |
| Italy                                          |                                                  | 338                                                            | 2.53        | 00:02:21                                              | 56.80%                    | 50.00%                                               |  |
| Canada                                         |                                                  | 314                                                            | 2.22        | 00:01:42                                              | 52.23%                    | 55.10%                                               |  |
| France                                         |                                                  | 275                                                            | 2.35        | 00:02:25                                              | 46.55%                    | 58.18%                                               |  |
| Germany                                        |                                                  | 259                                                            | 2.63        | 00:02:10                                              | 68.73%                    | 51.74%                                               |  |
| Japan                                          |                                                  | 208                                                            | 2.81        | 00:02:29                                              | 50.00%                    | 51.92%                                               |  |
| New Zealand                                    |                                                  | 202                                                            | 2.74        | 00:02:47                                              | 48.02%                    | 52.48%                                               |  |
| United Kingdom                                 |                                                  | 160                                                            | 2.24        | 00:01:48                                              | 69.38%                    | 60.00%                                               |  |