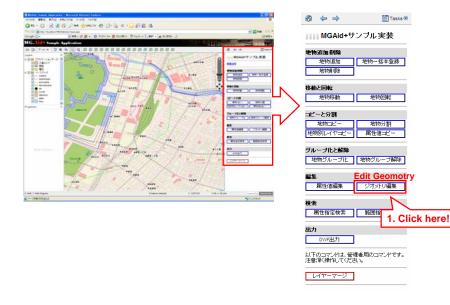

# 

3. Click

# Edit Geometry

Edit Geometry

Select a command Select an editing command.

Select a feature Select a feature that you are going to edit, and click the button [Edit Geometry]



 頂点移動
 Move Vertex

 頂点柳添
 Delete Vertex

 頂点挿入
 Add Vertex

キャンセル Cancel 更新 Refresh

ジオメトリ編集

# 4. Select a vertex

### この地物に関して他のジオットリ編集コマンド を実行したい場合「戻る」ボタンをクリックしてく ださい。 戻る Back

**頂点移動** 移動したい頂点をポイントしてください。

この地物のジオメトリ編集を終了し更新したい 場合「更新」ボタンをクリックしてください。 更新 Refresh



□□□ ジオメトリ編集

**頂点移動** 移動したい頂点をポイントしてください。

この地物に関して他のジオメトリ編集コマンド を実行したい場合「戻る」ボタンをクリックしてく ださい。 戻る
Back

この地物のジオメトリ編集を終了し更新したい 場合「更新」ボタンをクリックしてください。 更新 Refresh

6. Refresh the page

# Edit Geometry

Point a vertex Select a vertex that you want to move.

To operate other editing command, click the button[Back]

To end editing geometry