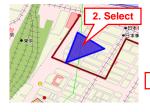

# 

3. Click

# Edit Geometry

Edit Geometry

Select a command Select an editing command.

Select a feature Select a feature that you are going to edit, and click the button [Edit Geometry]



 頂点移動
 Move Vertex

 頂点柳添
 Delete Vertex

 頂点挿入
 Add Vertex

キャンセル Cancel 更新 Refresh

ジオメトリ編集

# 4. Select a vertex

### この地物に関して他のジオットリ編集コマンド を実行したい場合「戻る」ボタンをクリックしてく ださい。 戻る Back

**頂点移動** 移動したい頂点をポイントしてください。

この地物のジオメトリ編集を終了し更新したい 場合「更新」ボタンをクリックしてください。 更新 Refresh



□□□ ジオメトリ編集

**頂点移動** 移動したい頂点をポイントしてください。

この地物に関して他のジオメトリ編集コマンド を実行したい場合「戻る」ボタンをクリックしてく ださい。 戻る
Back

この地物のジオメトリ編集を終了し更新したい 場合「更新」ボタンをクリックしてください。 更新 Refresh

6. Refresh the page

# Edit Geometry

Point a vertex Select a vertex that you want to move.

To operate other editing command, click the button[Back]

To end editing geometry an