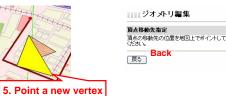

### この地物に関して他のジオットリ編集コマンド を実行したい場合「戻る」ボタンをクリックしてく ださい。 戻る Back

**頂点移動** 移動したい頂点をポイントしてください。

この地物のジオメトリ編集を終了し更新したい 場合「更新」ボタンをクリックしてください。 更新 Refresh

□□□ ジオメトリ編集

**頂点移動** 移動したい頂点をポイントしてください。

この地物に関して他のジオメトリ編集コマンド を実行したい場合「戻る」ボタンをクリックしてく ださい。 戻る
Back

この地物のジオメトリ編集を終了し更新したい 場合「更新」ボタンをクリックしてください。 更新 Refresh

6. Refresh the page

# Edit Geometry

Point a new vertex Point a new vertex on the map that you want to move.